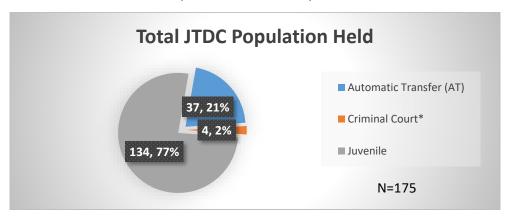

<sup>\*</sup>Age, Gender and Race for Criminal Court population (N=4) is not represented in this report.

Data sources: cFive Supervisor – Probation Population and RMIS – JTDC Population