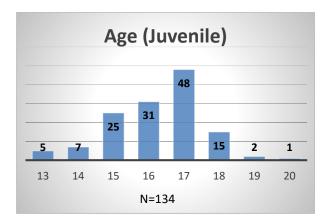

## Daily Data Dashboard – November 30, 2022 Demographics for JTDC Population Wednesday Morning Midnight Count

Total # of probation Involved youth<sup>1</sup>: 1,027











<sup>&</sup>lt;sup>1</sup> Probation Active: Any youth who is pending sentencing with an active social history, has been formally placed on probation or supervision with Cook County Juvenile Probation on the date of the report.

<sup>\*</sup>Age, Gender and Race for Criminal Court population (N=4) is not represented in this report.

Data sources: cFive Supervisor – Probation Population and RMIS – JTDC Population

## Daily Data Dashboard – November 30, 2022 Demographics for JTDC Population Wednesday Morning Midnight Count