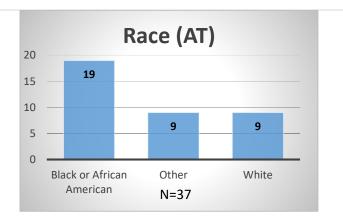

<sup>\*</sup>Age, Gender and Race for Criminal Court population (N=4) is not represented in this report.

Data sources: cFive Supervisor – Probation Population and RMIS – JTDC Population