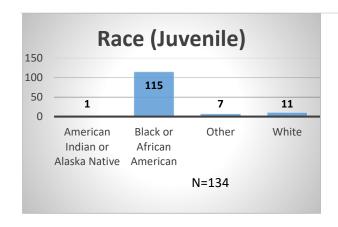

## Daily Data Dashboard – November 30, 2022 Demographics for JTDC Population Wednesday Morning Midnight Count

Total # of probation Involved youth<sup>1</sup>: 1,027

<sup>&</sup>lt;sup>1</sup> Probation Active: Any youth who is pending sentencing with an active social history, has been formally placed on probation or supervision with Cook County Juvenile Probation on the date of the report.