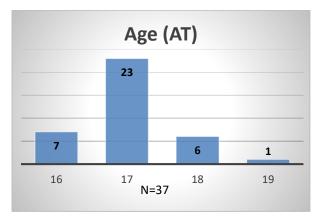

## Daily Data Dashboard – November 30, 2022 Demographics for JTDC Population Wednesday Morning Midnight Count

Total # of probation Involved youth<sup>1</sup>: 1,027











<sup>&</sup>lt;sup>1</sup> Probation Active: Any youth who is pending sentencing with an active social history, has been formally placed on probation or supervision with Cook County Juvenile Probation on the date of the report.

<sup>\*</sup>Age, Gender and Race for Criminal Court population (N=4) is not represented in this report.

Data sources: cFive Supervisor – Probation Population and RMIS – JTDC Population

## Daily Data Dashboard – November 30, 2022 Demographics for JTDC Population Wednesday Morning Midnight Count