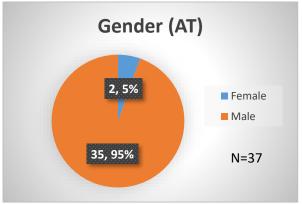

<sup>\*</sup>Age, Gender and Race for Criminal Court population (N=4) is not represented in this report.

Data sources: cFive Supervisor – Probation Population and RMIS – JTDC Population