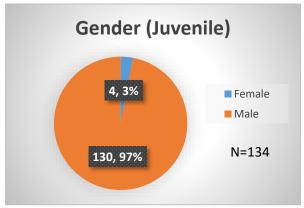

## Daily Data Dashboard – November 30, 2022 Demographics for JTDC Population Wednesday Morning Midnight Count

Total # of probation Involved youth<sup>1</sup>: 1,027











<sup>&</sup>lt;sup>1</sup> Probation Active: Any youth who is pending sentencing with an active social history, has been formally placed on probation or supervision with Cook County Juvenile Probation on the date of the report.

<sup>\*</sup>Age, Gender and Race for Criminal Court population (N=4) is not represented in this report.

Data sources: cFive Supervisor – Probation Population and RMIS – JTDC Population

## Daily Data Dashboard – November 30, 2022 Demographics for JTDC Population Wednesday Morning Midnight Count